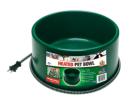

## **Heated Pet Bowl**

#### \$44.99

Heated pet bowls, great for large outdoor dogs. 1 - 1/2 gallon capacity. Heavy duty anti chew cord protector. 60 W