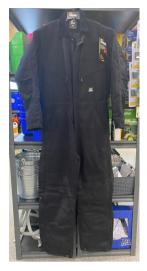

## Heritage Duck Insulated Coverall

\$189.99

Heavy duty 10 oz, 100% cotton duck lining, 2 way zipper and full leg zipper