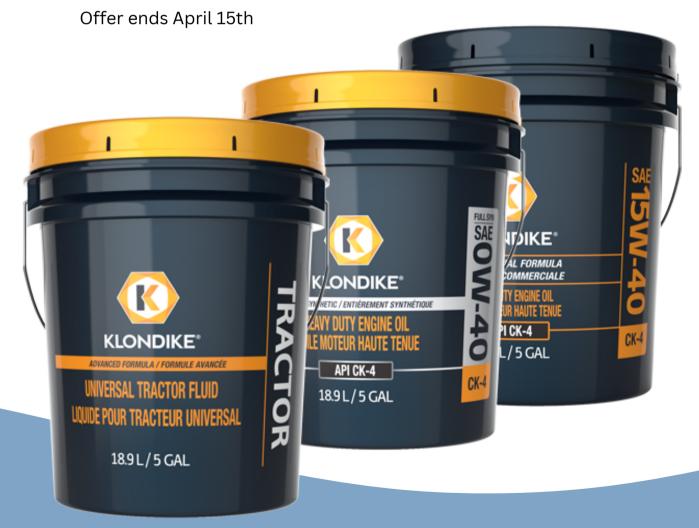

## **TUFF Livestock Maternity Pen**

Oil Sale

**15W-40 CK-4 Advanced Formula** Pail \$103 Drum \$1,158

**15W-40 CK-4 Commercial Formula** Pail \$97 Drum \$1,058

# OW-40 CK-4 Full Synthetic

Pail \$167 Drum \$1,826

\*\*Tote options also available at discount price

## **5W-40 CK-4 Full Synthetic** Pail \$147 Drum \$1,575

**Universal Tractor Fluid** Pail \$90 Drum \$1,034

# 10W-30 CK-4 Synthetic Blend

Pail \$103 Drum \$1,083