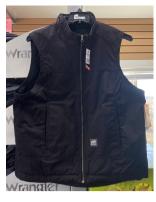

## Heartland Fleece Lined Ripstop Vest

\$69.99

Shell 7 oz , 60% cotton 40% polyester ripstop lining. Water and oil repellent finish keeps you dry and clean throughout the day