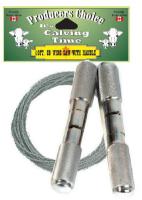

## OB wire saw with handle

\$17.95

Used for cutting horns, bones ect. Rust resistant and high tensile strength