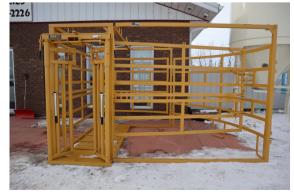

\$5,340 Heavy duty tubing frame and gates, split front and side gate, 7 bar sides (6'10")

## **TUFF Livestock Maternity Pen**

Oil Sale

**15W-40 CK-4 Advanced Formula** Pail \$103 Drum \$1,158

**15W-40 CK-4 Commercial Formula** Pail \$97 Drum \$1,058