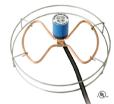

## Traditional Submergible De-icier

\$65.95

Designed to rest on bottom of tank unnoticed. 1500W. Also available in 1000W (\$61.95)