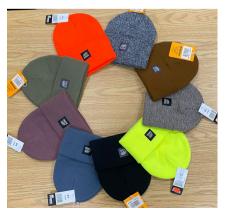

## Berne Heritage Knit Cuff Beanie

\$12.99/each 100% acrylic rib knit, one size fits most.

## Berne Youth Heritage Knit Cuff Beanie

\$9.99/each 100% acrylic rib knit, one size fits most.