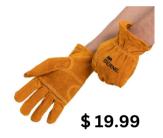

## **Classic Leather Work Glove**

Premium cow split leather, double layer reinforced palm for added durability. Classic fit for comfortable wear.