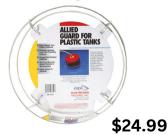

#### **Deicer guard**

Deicer guard can be used with allied floating or sinking deicers. The strong galvanized wire is designed to be less effected by rust or corrosion. Also used to protect plastic tanks