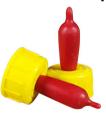

#### **5 Pack Lamb Nipples**

\$14.95

Hollow cone shape that provides a choice of feeding rates. The valve allows air to be freely admitted, but prevents milk from being squirted out the air vent. Nipple cannot be pulled from the bottle. No mess, no waste