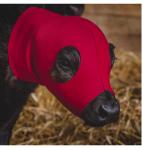

#### Bala-lamba

\$23.95 A neoprene face mask that prevents lambs and goat kids ears from freezing. Sizes S, M & L. 3 included in package Bala-calfa

\$23.95

A neoprene mask that helps prevent calves ears from freezing. Sizes S, M, L & XL