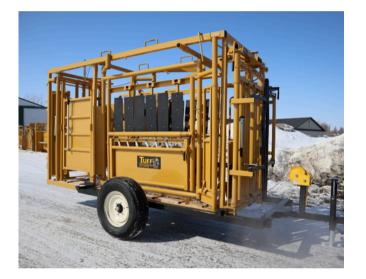

# Portable Squeeze Chute

| Price Per Day   | \$350                    |
|-----------------|--------------------------|
| Price 3 Days    | \$966                    |
| Price Per Week  | \$2058                   |
| Price Per Month | Contact                  |
| Condition       | Rental                   |
| Make            | TUFF Livestock Equipment |