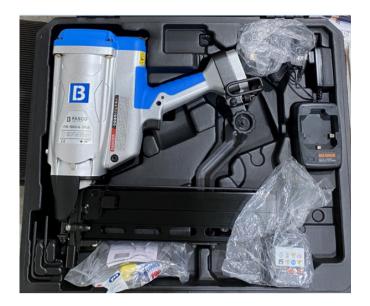

# Fence Stapler

| Price Per Day   | \$125   |
|-----------------|---------|
| Price 3 Days    | \$345   |
| Price Per Week  | \$735   |
| Price Per Month | Contact |
| Condition       | Rental  |