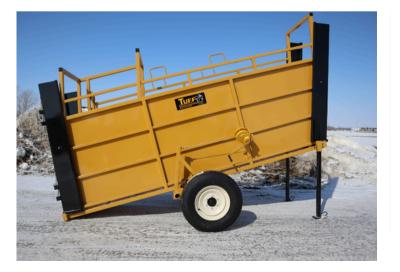

### Portable Loading Chute

| Price Per Day   | \$175                    |
|-----------------|--------------------------|
| Price 3 Days    | \$483                    |
| Price Per Week  | \$1029                   |
| Price Per Month | Contact                  |
| Condition       | Rental                   |
| Make            | TUFF Livestock Equipment |