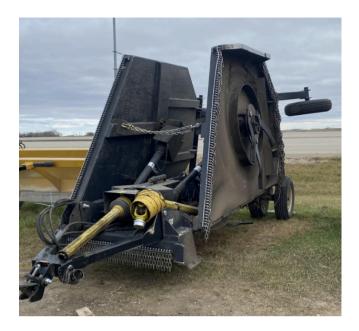

# 15' Pulsar Bat Winged Rotary Mower

| Price Per Day   | \$650   |
|-----------------|---------|
| Price 3 Days    | \$1638  |
| Price Per Week  | \$3094  |
| Price Per Month | Contact |
| Condition       | Rental  |