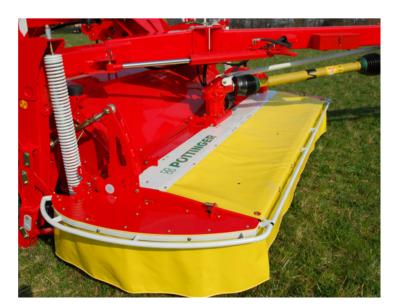

### Mower Conditioner – 3507 T ED Novacat

| Price Per Day   | \$650     |
|-----------------|-----------|
| Price 3 Days    | \$1638    |
| Price Per Week  | \$3094    |
| Price Per Month | Contact   |
| Condition       | Rental    |
| Make            | Pottinger |