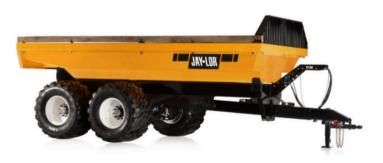

### Jaylor C130 Construction Wagon

| Price Per Day   | \$600  |
|-----------------|--------|
| Price 3 Days    | \$1512 |
| Price Per Week  | \$2856 |
| Price Per Month | Call   |
| Condition       | Rental |